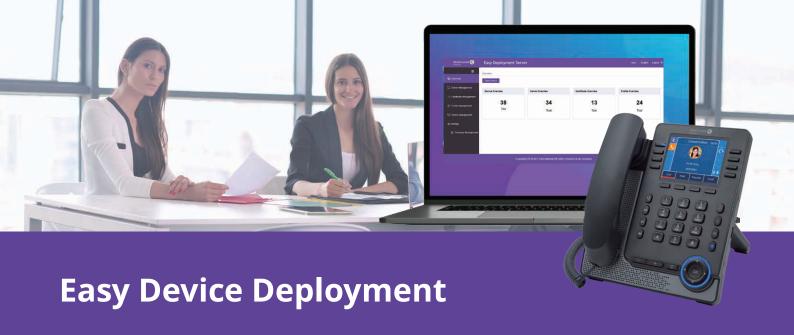

# **Easy Deployment Server**

ALE's Easy Deployment Server(EDS) offers our business partners and end user customers cloud based, efficient and easy-to-use device redirection services.

The EDS allows zero touch configuration of ALE SIP devices for the end user. Upon initial boot-up, registered ALE SIP devices will automatically collect its configuration file without any specific configuration for the end user on the phone or network infrastructure level.

# "Zero-Touch", Massive Deployment