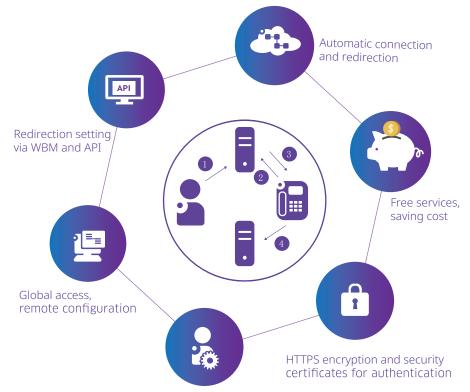

#### **VADs & Service Providers**

- Global access, remote configuration
- No additional network layer settings
- Secure solution with HTTPS & certificates
- Reducing deployment time and cost

## **End User Customers**

- Auto redirection, saving development cost
- No additional customer action
- Realizes "plug-and-play"